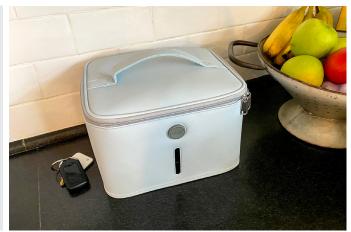

Equipped with ultraviolet (UV) LEDs, the Cleanse Tote employs a 3-minute, chemical-free cleaning cycle, which deactivates up to 99.9% of surface microbes. With its compact size, the Tote can conveniently fit anywhere at home or the office to help start sanitizing!

## **APPLICATIONS**

The CDC recommends frequent cleaning and disinfecting of common household items to reduce germs and microbes. The Cleanse Tote is an easy option to sanitize personal belongings, such as glasses, wallets, watches, phones or other commonly used household items.