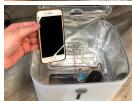

Equipped with ultraviolet (UV) LEDs, the Cleanse Tote employs a 3-minute, chemical-free cleaning cycle, which deactivates up to 99.9% of surface microbes. With its compact size, the Tote can conveniently fit anywhere at home or the office to help start sanitizing!

## **APPLICATIONS**

The CDC recommends frequent cleaning and disinfecting of common household items to reduce germs and microbes. The Cleanse Tote is an easy option to sanitize personal belongings, such as glasses, wallets, watches, phones or other commonly used household items.

# **EASY TO USE IN JUST FOUR STEPS**

1. Connect the power and open the lid.

2. Place personal items seperately into the tote, ensuring the items are not touching. Close lid.

3. Press the button.

4. When the light stops flashing, the sanitization process is over and you may remove your items.