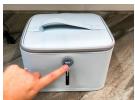

# **EASY TO USE IN JUST FOUR STEPS**

1. Connect the power and open the lid.

2. Place personal items seperately into the tote, ensuring the items are not touching. Close lid.

3. Press the button.

4. When the light stops flashing, the sanitization process is over and you may remove your items.