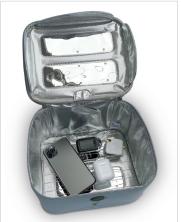

# **EASY TO USE IN JUST FOUR STEPS**

1. Connect the power and open the lid.

2. Place personal items seperately into the tote, ensuring the items are not touching. Close lid.

3. Press the button.

4. When the light stops flashing, the sanitization process is over and you may remove your items.