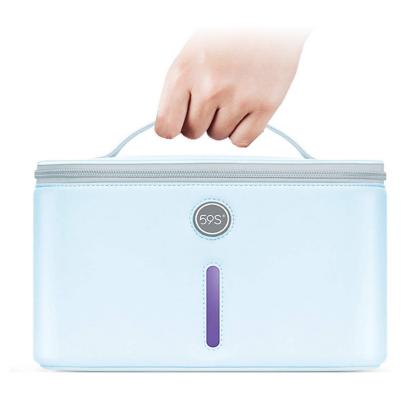

# Cleanse® Tote PORTABLE UV SANITIZING CASE

# Clean, Sanitized Items at the Touch of a Button

Keeping frequently touched household items and commonly used personal effects sanitary is more important than ever. The Cleanse® Tote provides a quick and easy method to clean and sanitize your personal belongings, eliminating surface microbes and reducing germs. True to our mission of using light to enhance health and wellness, Healthe welcomes this partner product into the Cleanse family.

Equipped with ultraviolet (UV) LEDs, the Cleanse Tote employs a 3-minute, chemical-free cleaning cycle, which deactivates up to 99.9% of surface microbes. With its compact size, the Tote can conveniently fit anywhere at home or the office to help start sanitizing!