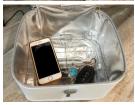

Equipped with ultraviolet (UV) LEDs, the Cleanse Tote employs a 3-minute, chemical-free cleaning cycle, which deactivates up to 99.9% of surface microbes. With its compact size, the Tote can conveniently fit anywhere at home or the office to help start sanitizing!

## **APPLICATIONS**

The CDC recommends frequent cleaning and disinfecting of common household items to reduce germs and microbes. The Cleanse Tote is an easy option to sanitize personal belongings, such as glasses, wallets, watches, phones or other commonly used household items.

# **EASY TO USE IN JUST FOUR STEPS**

1. Connect the power and open the lid.

2. Place personal items seperately into the tote, ensuring the items are not touching. Close lid.

3. Press the button.

4. When the light stops flashing, the sanitization process is over and you may remove your items.